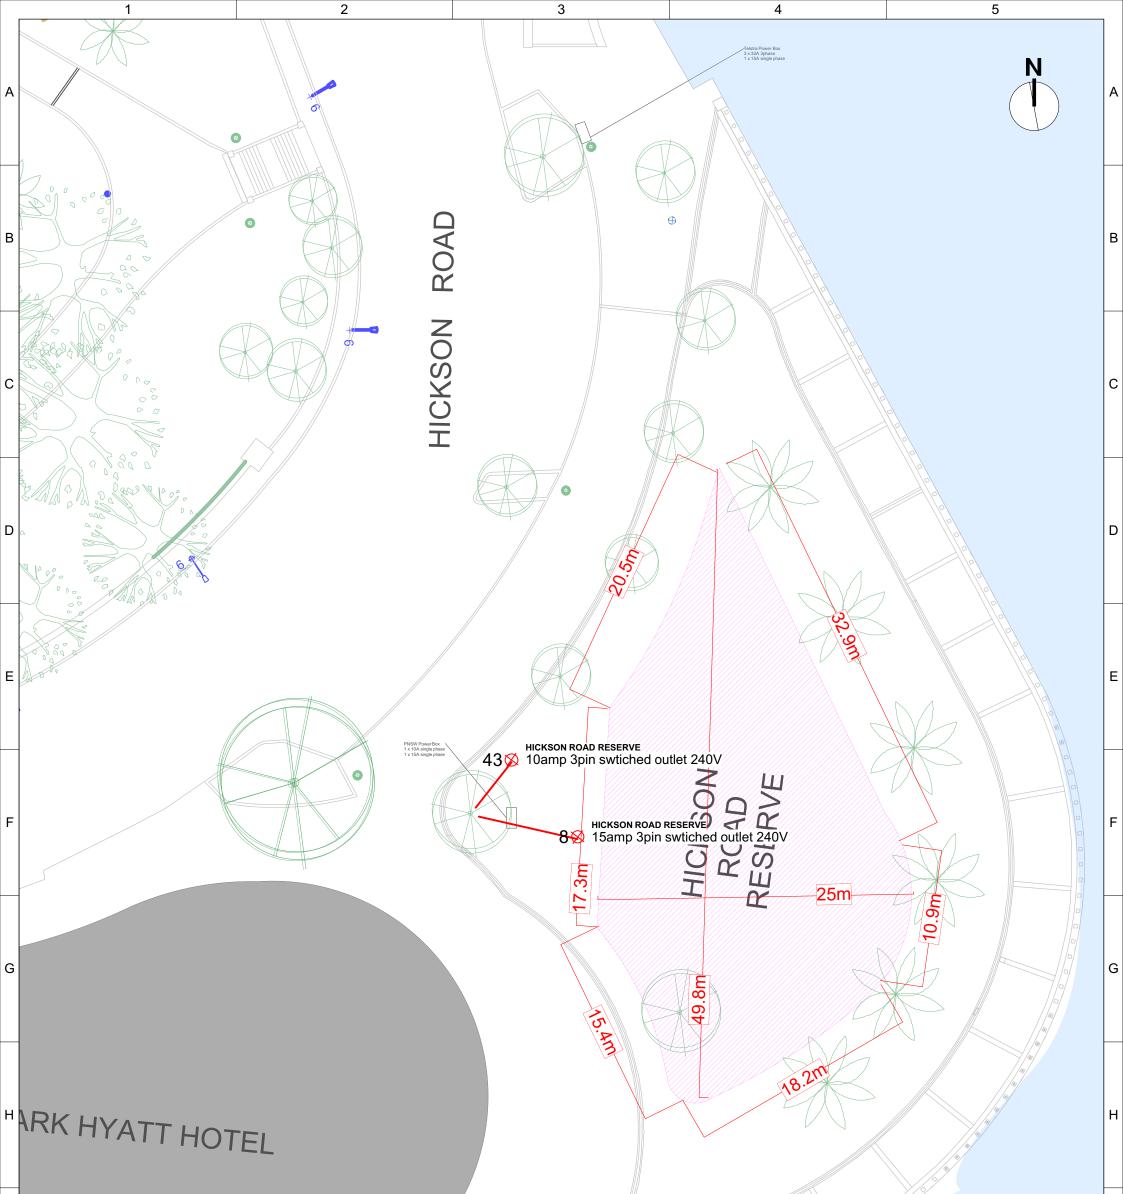

| 1 | 1 |  |
|---|---|--|
| J | J |  |

| NSW Planning,<br>Industry &<br>Environment                            | 78 |  |  |
|-----------------------------------------------------------------------|----|--|--|
| GOVERNMENT I LIVIOIIIIEIIL                                            |    |  |  |
| Place Management NSW Level 6, 66 Harrington Street,                   |    |  |  |
| 02 9240 8500 The Rocks, NSW 2000<br>PO box N408, Grosvenor Place 1220 |    |  |  |

| SHEET #:    | <sup>SITE</sup> VH - Services - Hickson Road Reserve     | DATE:<br>6 -7 August, 2022 |                      | LEGEND: |
|-------------|----------------------------------------------------------|----------------------------|----------------------|---------|
| 78          | EVENT NAME:                                              | DRAFTSPERSON:              |                      |         |
|             |                                                          | Victor Lam                 |                      |         |
| REVISION #: | SITE CONTACT:<br>Place Management NSW<br>CONTACT NUMBER: |                            | PAPER<br>SIZE:<br>A3 |         |

DISCLAIMER This plan is a guide of the site and may not reflect actual dimensions or infrastructure. Please inspect the site to ensure it meets your requirements.

WEIGHTLOADING Please advise your PMNSW representative of any infrastructure or transport that exceeds 10 ton, prior to bringing on site.